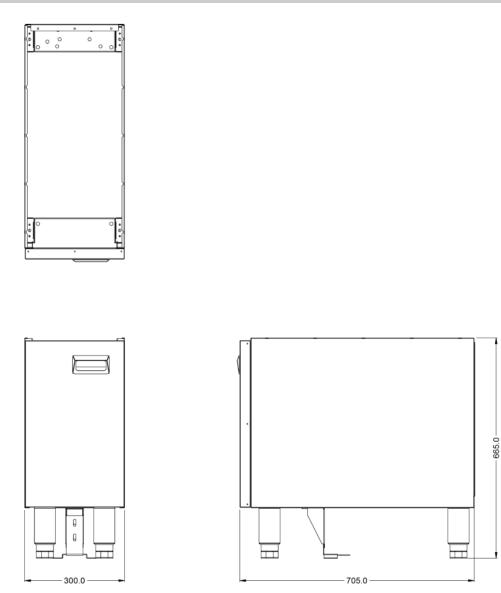

#### **WEIGHTS & DIMENSIONS**

| Width  | 300 mm  |
|--------|---------|
| Depth  | 705 mm  |
| Height | 665 mm  |
| Weight | 21.5 kg |

| SHIPPING DETAILS           |                         |
|----------------------------|-------------------------|
| Ship Width                 | 85 cm                   |
| Ship Depth                 | 45 cm                   |
| Ship Height                | 60 cm                   |
| Ship Weight                | 23.65 kg                |
| Number of Shipment Parcels | 1                       |
| Shipping Origin Zip Code   | LN6 3QZ, UNITED KINGDOM |
| Returnable Item            | No                      |

#### **TECHNICAL DRAWING**

Lincat reserves the right to modify specifications or discontinue models without incurring obligation. Dimensions nominal.

Document Auto-Generated January 23, 2024

Whisby Road, Lincoln, LN6 3QZ, UK