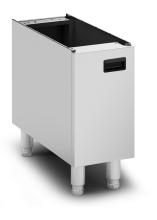

# **MODEL: 0A8970**

This Opus 800 Series ambient pedestal is designed to support and integrate with 300mm wide Opus counter top models (excluding salamanders and gas chargrills) allowing products to suite perfectly together.

#### **PRODUCT FEATURES**

- Designed to suite with the Opus 800 series
- Suitable for Opus 800 counter top models\*
- Provides additional storage, whilst keeping contents of cupboard clean
- Adjustable legs for perfect alignment even on uneven floors
- Suitable for Opus 800 counter top models (excluding salamanders and gas chargrills, please see relevant product for alternatives)